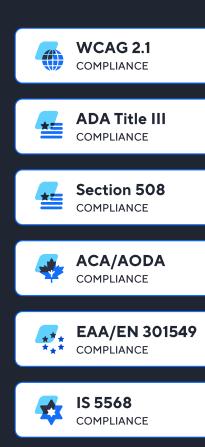

# The #1 Automated Web Accessibility Solution for ADA & WCAG Compliance

Powered by AI

Developed side by side with people with disabilities and leading experts in accessibility and assistive technology.

# accessiBe VS the competition

|              | accessiBe's accessWidget                             | Accessibility Services                       | Accessibility Plugins                              |
|--------------|------------------------------------------------------|----------------------------------------------|----------------------------------------------------|
| Options      | <ul><li>Automatic solution</li></ul>                 | O AudioEye, User1st & more                   | O UserWay, WP Access & more                        |
| Compliance   | ✓ WCAG 2.1, ADA, s508 & more                         | <ul> <li>Depends on project scope</li> </ul> | O Do not comply with legislation                   |
| Pricing      | <ul> <li>Price starts at \$545* per year</li> </ul>  | o \$5,000 - \$50,000/year                    | <ul> <li>Free to low-cost subscriptions</li> </ul> |
| Turnaround   | <ul> <li>Up to 48 hours from installation</li> </ul> | <ul> <li>Projects take 3-26 weeks</li> </ul> | <ul> <li>No full turnaround</li> </ul>             |
| Success Rate | <ul> <li>Top-ranked success rate</li> </ul>          | Orops to 50% within 6 months                 | o 5% - 15% of the requirements                     |
| Maintenance  | <ul> <li>Re-scans every 24 hours</li> </ul>          | Require additional services                  | No maintenance included                            |