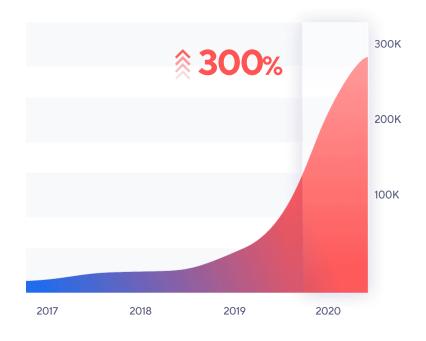

# Web accessibility (ADA) lawsuits and demand letters

- 300% increase in lawsuits and demand letters from 2018 to 2019
- DOJ affirmed that **Title III of the ADA applies to websites** in November 2018
- About 265,000 demand letters sent in 2020 costing US businesses an estimated \$6.6 billion
- 93% of demand letters are settled outside of court for \$20,000 \$150,000 on average