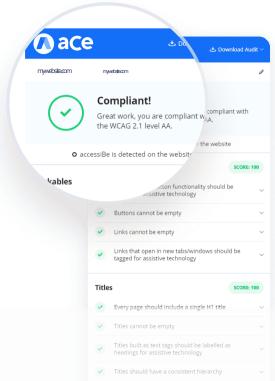

#### What's included?

- Compliance Audit
- Compliance Overview
- Failures Request Master
- Accessibility Statement
- accessiBe's Suggested Response