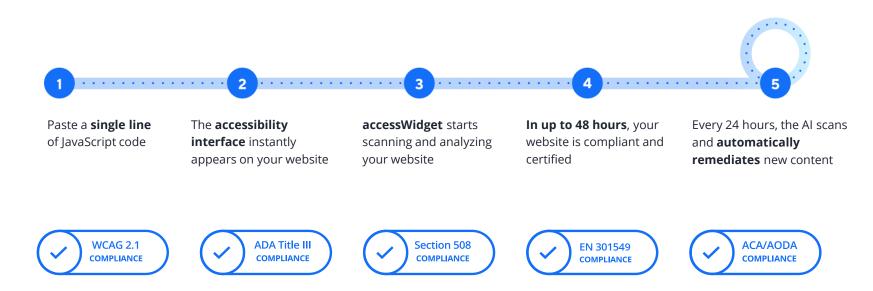

# The #1 Automated Web Accessibility Solution for ADA & WCAG Compliance

Powered by AI

Developed side by side with people with disabilities and leading experts in accessibility and assistive technology.

### **Compliance Made Easy**